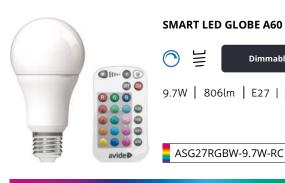

#### **SMART LED GLOBE A60 WITH IR REMOTE**

9.7W | 806lm | E27 | 220-240V | 200° | 30 000h | 10/x 40/c

60 mm

5999097933207