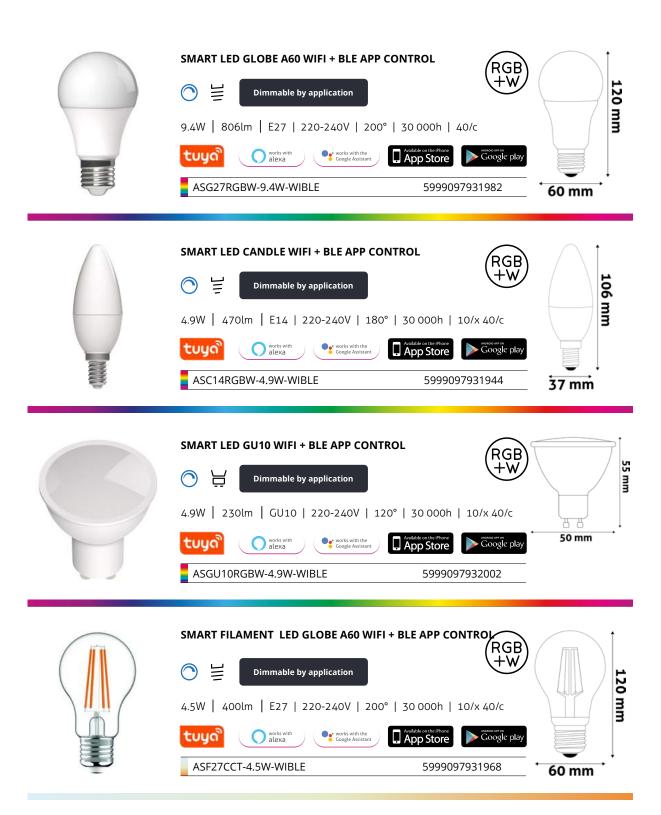

#### **SMART LED GLOBE A60 WITH IR REMOTE**

9.7W | 806lm | E27 | 220-240V | 200° | 30 000h | 10/x 40/c

60 mm

5999097933207

#### **SMART LED MINI GLOBE WITH IR REMOTE**

Dimmable with remote control

45 mm

4.9W | 470lm | E14 | 220-240V | 180° | 30 000h | 10/x 40/c

ASMG14RGBW-4.9W-RC

5999097933146

5999097933160

## **SMART LED CANDLE WITH IR REMOTE**

Dimmable with remote control

4.9W | 470lm | E14 | 220-240V | 180° | 30 000h | 10/x 40/c

ASC14RGBW-4.9W-RC 5999097933221

## **SMART LED GU10 WITH IR REMOTE**

Dimmable with remote control

4.2W | 230lm | GU10 | 220-240V | 120° | 30 000h | 10/x 40/c

ASGU10RGBW-4.2W-RC