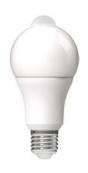

# **SMART LED GLOBE A60 WITH PIR SENSOR**

8.8W | 806lm | E27 | 220-240V | 200° | 30 000h | 10/x 40/c

ASG27NW-8.8W-PIR 5999097933184