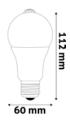

#### **SMART LED GLOBE A60 WITH IR REMOTE**

9.7W | 806lm | E27 | 220-240V | 200° | 30 000h | 10/x 40/c

60 mm

5999097933207