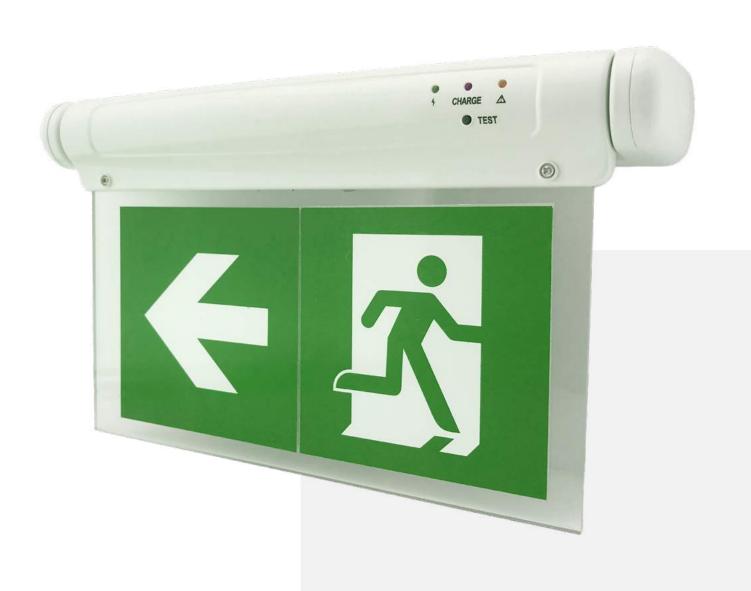

# **EXIT LIGHTS**

LED exit sign light with a constant illumination, edge-lit product with adhesive pictograms. They are indispensable in public institutions, offices to show the exit or escape routes.

#### **EXIT LIGHT**

1W | 220-240V | 370x46x225mm | 10/c

5999097911229

20lm