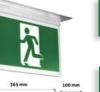

### **EXIT LIGHT ALU RECESSED WITH HORIZONTAL SIGN**

1W | 3.6V | 365x238x100mm | 6/c

**2**x

**2**x

AEXITL-IP20-RE

5999097951768

30lm

**EXIT LIGHT SURFACE MOUNTED WITH HORIZONTAL SIGN** 