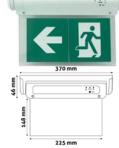

# **EXIT LIGHTS**

LED exit sign light with a constant illumination, edge-lit product with adhesive pictograms. They are indispensable in public institutions, offices to show the exit or escape routes.

#### **EXIT LIGHT**

1W | 220-240V | 370x46x225mm | 10/c





















5999097911229

20lm

### **EXIT LIGHT ALU RECESSED WITH HORIZONTAL SIGN**

1W | 3.6V | 365x238x100mm | 6/c





















**2**x

**2**x

AEXITL-IP20-RE

5999097951768

30lm



**EXIT LIGHT SURFACE MOUNTED WITH HORIZONTAL SIGN** 

3.8W | 220-240V | 268,5x136,2x120mm | 12/c















AEXITL-IP65-HS

5999097951744

160lm







## **SURFACE MOUNTED SECURITY LIGHTING - AREA OPTIC**

3W | 220-240V | 169x184x48mm | 10/c







200lm















**2**x

| AELRDL-3WS   |
|--------------|
| ALLINDE SAAS |



2.8W | 220-240V | 268,5x120x36,2mm | 12/c

























5999097926742

5999097951782

80lm