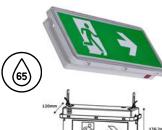

3.8W | 220-240V | 268,5x136,2x120mm | 12/c

AEXITL-IP65-HS

5999097951744

160lm