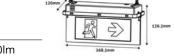

3.8W | 220-240V | 268,5x136,2x120mm | 12/c

AEXITL-IP65-HS

5999097951744

160lm