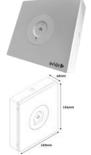

## **SURFACE MOUNTED SECURITY LIGHTING - AREA OPTIC**

3W | 220-240V | 169x184x48mm | 10/c

200lm

**2**x

| AELRDL-3WS   |
|--------------|
| ALLINDE SAAS |

2.8W | 220-240V | 268,5x120x36,2mm | 12/c

5999097926742