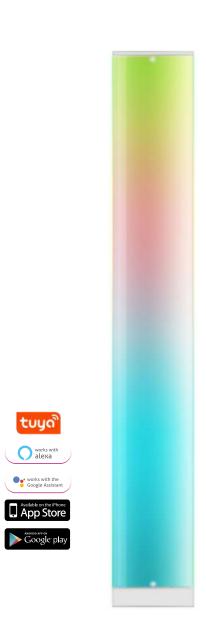

**MUSIC SENSOR** 11.5W | 1 260lm | 120° | 1 475mm

ABLSBL-CL9W-RGBICWW 5999097945248 ABLSBL-CL12W-RGBW

5999097943060