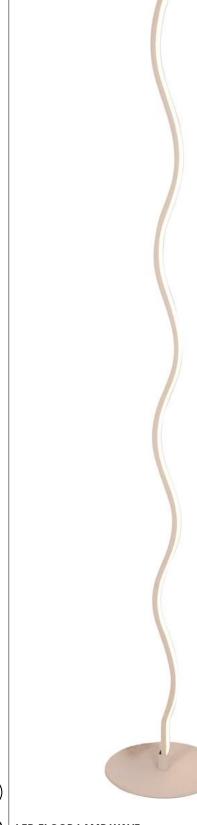

9W | 500lm | 170° | White | 1800mm | 5/c

ABLFL-9W-REMO-W 5999097919423

LED FLOOR LAMP REMO

9W | 500lm | 170° | Black | 1800mm | 5/c

ABLFL-9W-REMO-B 5999097919409

LED FLOOR LAMP WAVE

18W | 630lm | 120° | Aluminium | 1 340mm

LED FLOOR LAMP TWIST

ABLFL-WW-TWI 5999097939100 ABLFL-NW-TWI 5999097939124 18W | 880lm | 120° | Gold | 1 340mm

| ABLFL-WW-WAV | 5999097939148 |
|--------------|---------------|
| ABLFL-NW-WAV | 5999097939162 |