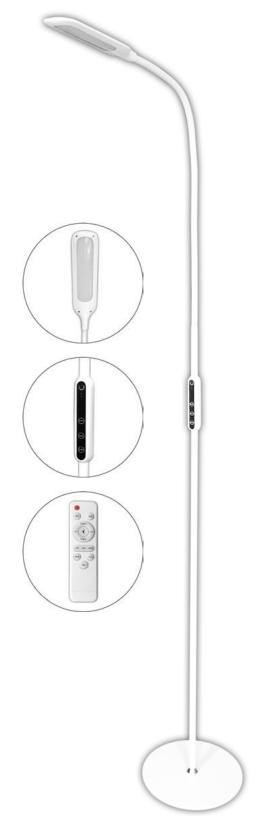

## **FLOOR LAMPS**

LED FLOOR LAMP ANGEL

12W | 500lm | 170° | White | 1 390mm | 5/c

ABLFL-12W-ANGEL-W 5999097919362 12W | 500lm | 170° | Black | 1 390mm | 5/c

ABLFL-12W-ANGEL-B

5999097919447

LED FLOOR LAMP REMO