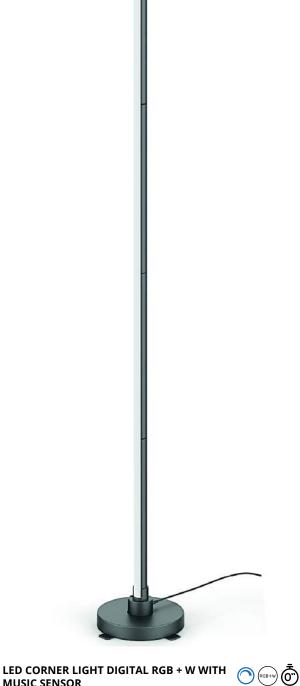

**MUSIC SENSOR** 11.5W | 1 260lm | 120° | 1 475mm

ABLSBL-CL9W-RGBICWW 5999097945248 ABLSBL-CL12W-RGBW

5999097943060