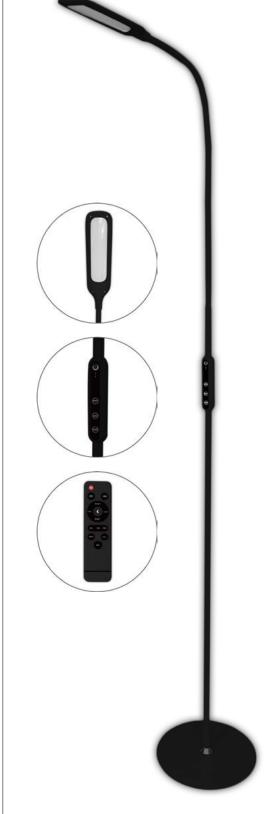

9W | 500lm | 170° | White | 1800mm | 5/c

ABLFL-9W-REMO-W 5999097919423

LED FLOOR LAMP REMO

9W | 500lm | 170° | Black | 1800mm | 5/c

ABLFL-9W-REMO-B 5999097919409

LED FLOOR LAMP WAVE

18W | 630lm | 120° | Aluminium | 1 340mm