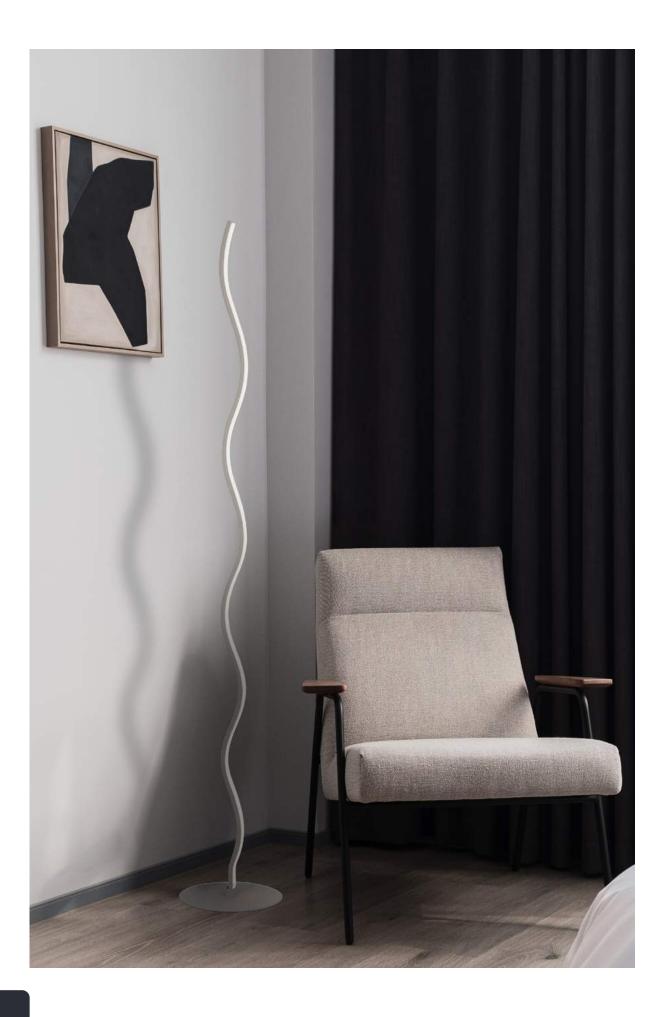

9W | 500lm | 170° | White | 1800mm | 5/c

ABLFL-9W-REMO-W 5999097919423

LED FLOOR LAMP REMO

9W | 500lm | 170° | Black | 1800mm | 5/c

ABLFL-9W-REMO-B 5999097919409

LED FLOOR LAMP WAVE

18W | 630lm | 120° | Aluminium | 1 340mm

LED FLOOR LAMP TWIST

ABLFL-WW-TWI 5999097939100 ABLFL-NW-TWI 5999097939124 18W | 880lm | 120° | Gold | 1 340mm

| ABLFL-WW-WAV | 5999097939148 |
|--------------|---------------|
| ABLFL-NW-WAV | 5999097939162 |