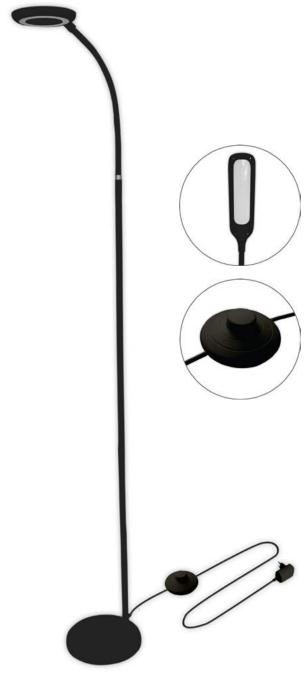

## **FLOOR LAMPS**

LED FLOOR LAMP ANGEL

12W | 500lm | 170° | White | 1 390mm | 5/c

ABLFL-12W-ANGEL-W 5999097919362 12W | 500lm | 170° | Black | 1 390mm | 5/c

ABLFL-12W-ANGEL-B

5999097919447

LED FLOOR LAMP REMO

9W | 500lm | 170° | White | 1800mm | 5/c

ABLFL-9W-REMO-W 5999097919423

LED FLOOR LAMP REMO

9W | 500lm | 170° | Black | 1800mm | 5/c

ABLFL-9W-REMO-B 5999097919409

LED FLOOR LAMP WAVE

18W | 630lm | 120° | Aluminium | 1 340mm