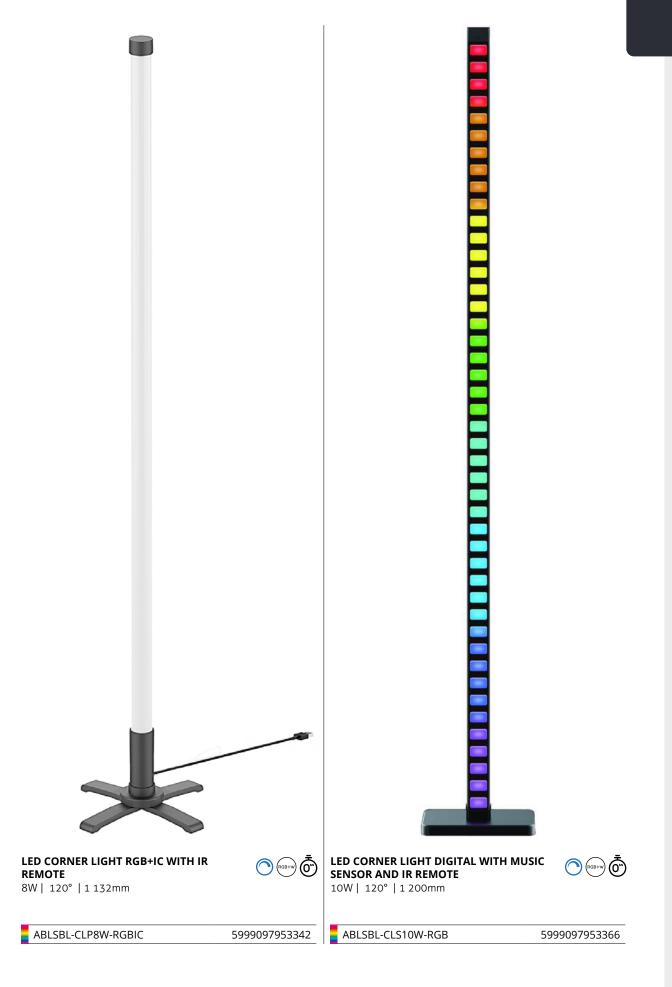

**MUSIC SENSOR** 11.5W | 1 260lm | 120° | 1 475mm

ABLSBL-CL9W-RGBICWW 5999097945248 ABLSBL-CL12W-RGBW

5999097943060