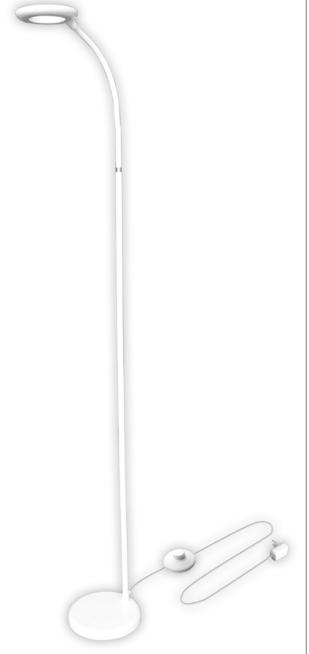

## **FLOOR LAMPS**

LED FLOOR LAMP ANGEL

12W | 500lm | 170° | White | 1 390mm | 5/c

ABLFL-12W-ANGEL-W 5999097919362 12W | 500lm | 170° | Black | 1 390mm | 5/c

ABLFL-12W-ANGEL-B

5999097919447

LED FLOOR LAMP REMO