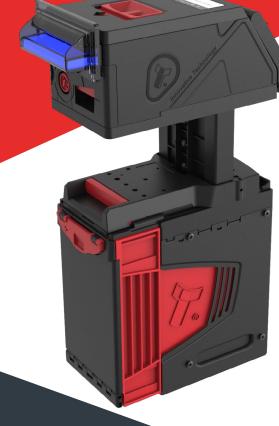

## Safe Interface

"Advanced note validator for SMART Safes"

- Utilises the NV200 Spectral
- Designed for smart safe/deposit applications
- Two size options 27mm or 80mm
- Independent service from CIT
- Easy maintenance

## **Features**

- Various cashbox options (500, 1000, 2200)
- Option to add a 100 Bunch Note Feeder
- No special software required
- Increase security while validator head is still accessible
- Reduce cash shrinkage